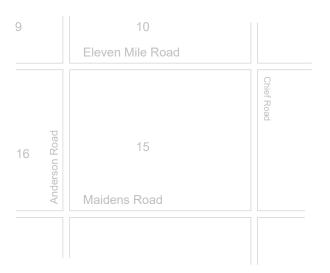

Huff Road, n; [W. Norman Twp. Sec. 6] (00000-01000). Huff Road, s; [W. Norman Twp. Sec. 7; E. Stronach Twp. Sec. 12] (00000-00500)

Each entry will list each section number the road is found in. Many roads follow section lines -- between sections. In such cases the following rules apply. When a road is on a section line, the section given in the listing will be the section to the west or north of the road/section line. Stated another way, given a section number, roads on the south or east line of the section are considered to be in that section. Roads on the west line are a part of the next section to the west. Roads on the north line are considered to be part of the next section to the north. (The exception will be the northernmost sections in the county, where the north section line is the Manistee-Benzie County line.) A drawing, on this page, shows where Anderson Road is in Section 16, Eleven Mile Road is in Section 10, Chief and Maidens Roads are in section 15.