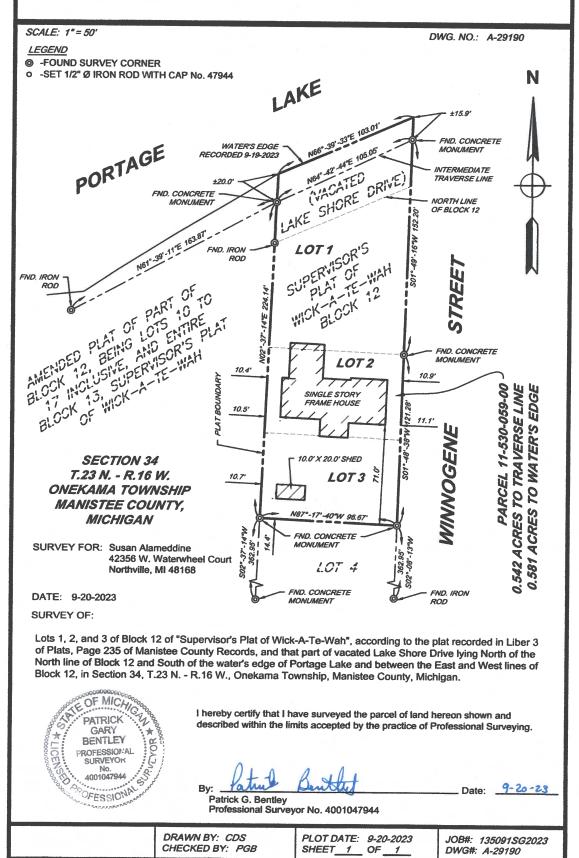

#### Background:

I received a variance request from Ms. Alameddine for a 1,058 square foot addition on the lake front side of her existing dwelling and attached garage. Her new addition is not able to meet the front setback requirement off from Winnogene St. and align with the existing footprint of the nonconforming garage. The parcel is located in the RR-2 Zoning District and the front setback requirement is 25 feet. Ms. Alameddine's property has two front setback requirements: on the lakefront side of her property and off from Winnogene Street. Granting the requested variance would allow for a 10'11" setback, a variance of 14'1" off from the east parcel line. All other construction will meet the Zoning Ordinance Requirements.

#### Please review the following information:

- Ms. Alameddine's "Requests for Appeals" Application
- A Narrative of the project written by Ms. Alameddine
- Clarification of the requested variance dimensions.
- Survey, Circa September 2023
- Maps of Property with Parcel Lines
- Scope of Project
- Site Plan
- Addition Sketch
- Photos of the property, Circa October 2023
- July 14, 2004 Public Hearing Minutes for a Previously Granted Variance Request
- Neighborhood Petition