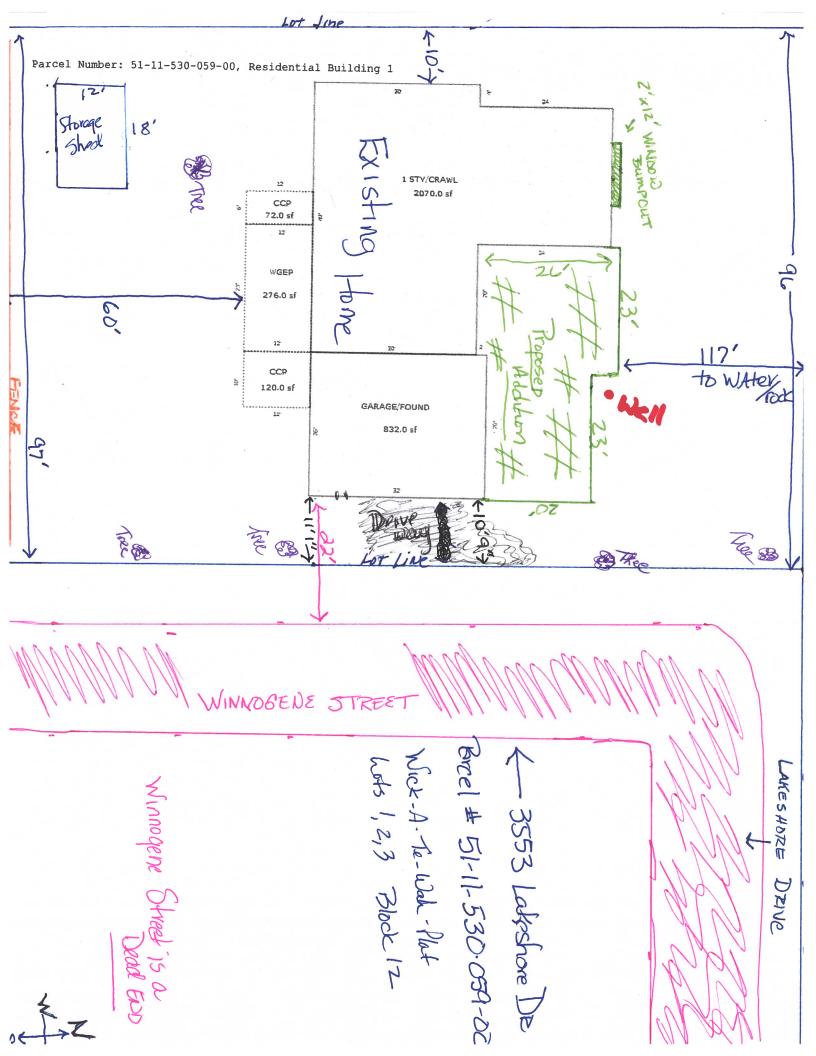

#### Background:

I received a variance request from Ms. Alameddine for a 1,058 square foot addition on the lake front side of her existing dwelling and attached garage. Her new addition is not able to meet the front setback requirement off from Winnogene St. and align with the existing footprint of the nonconforming garage. The parcel is located in the RR-2 Zoning District and the front setback requirement is 25 feet. Ms. Alameddine's property has two front setback requirements: on the lakefront side of her property and off from Winnogene Street. Granting the requested variance would allow for a 10'11" setback, a variance of 14'1" off from the east parcel line. All other construction will meet the Zoning Ordinance Requirements.

#### Please review the following information:

- Ms. Alameddine's "Requests for Appeals" Application
- A Narrative of the project written by Ms. Alameddine
- Clarification of the requested variance dimensions.
- Survey, Circa September 2023
- Maps of Property with Parcel Lines
- Scope of Project
- Site Plan
- Addition Sketch
- Photos of the property, Circa October 2023
- July 14, 2004 Public Hearing Minutes for a Previously Granted Variance Request
- Neighborhood Petition